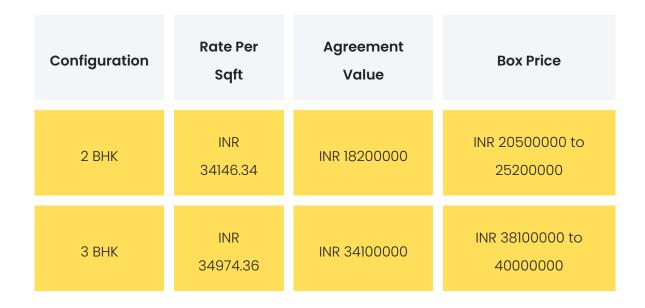

### COMMERCIALS

**Disclaimer:** Prices mentioned are approximate value and subject to change.

| GST        | Stamp Duty      | Registration  |
|------------|-----------------|---------------|
| 5%         | 5%              | INR 30000     |
| Floor Rise | Parking Charges | Other Charges |