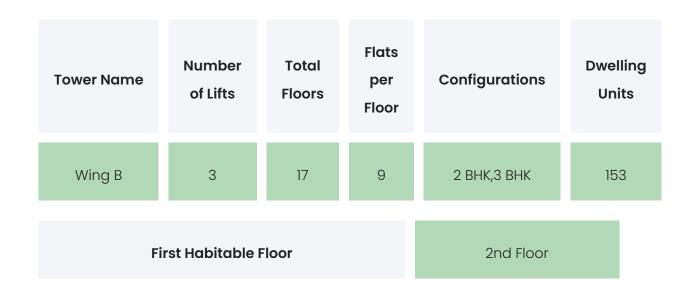

### **PROJECT & AMENITIES**

| Time Line                        | Size      | Typography  |
|----------------------------------|-----------|-------------|
| Completed on 31st December, 2027 | 2.25 Acre | 2 ВНК,З ВНК |

### FLAT INTERIORS

| Configuration                | RERA Carpet Range                                                                          |  |
|------------------------------|--------------------------------------------------------------------------------------------|--|
| 2 BHK                        | 533 - 629 sqft                                                                             |  |
| З ВНК                        | 975 - 1019 sqft                                                                            |  |
|                              | Greater than 10 feet                                                                       |  |
| Floor To Ceiling Height      |                                                                                            |  |
| Views Available              | Open Grounds / Landscape / Project Amenities                                               |  |
|                              |                                                                                            |  |
| Flooring                     | Marble Flooring,Vitrified Tiles                                                            |  |
| Joinery, Fittings & Fixtures | Kitchen Platform,Light Fittings,Stainless Steel<br>Sink,Electrical Sockets / Switch Boards |  |